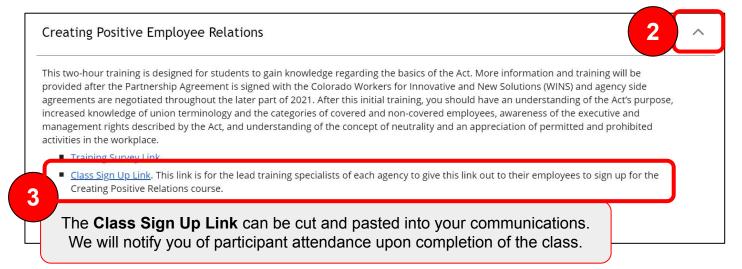

## How to Register for Labor Relations Training Sessions

The Labor Relations Team has recently launched an <u>intranet site</u>. It contains the training schedule for the rest of 2021 and a registration link for leads to distribute to their employees.

We are requesting the site only be used by non-covered leaders and their training leaders and not be openly distributed at this time.

| COLORADO<br>Center for Organizational<br>Effectiveness<br>Statewide Learning & Development Sc |       |                            |                       |                                                         |
|-----------------------------------------------------------------------------------------------|-------|----------------------------|-----------------------|---------------------------------------------------------|
| State Homepage                                                                                |       | Department Homepage        | Division              | Homepage                                                |
| Training                                                                                      | and C | Welcome                    | 0                     | onal Effectiveness (COE)<br>for available classes below |
| <u>Request Training Waiver</u>                                                                |       | Create New Student Account | Student Login         | COE Home                                                |
|                                                                                               | 4     | Create a new account, o    | r login if one alread | y exists.                                               |
|                                                                                               |       |                            |                       |                                                         |