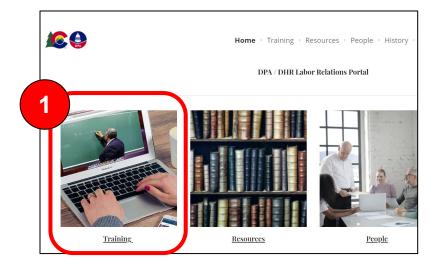

## How to Register for Labor Relations Training Sessions

The Labor Relations Team has recently launched an <u>intranet site</u>. It contains the training schedule for the rest of 2021 and a registration link for leads to distribute to their employees.

We are requesting the site only be used by non-covered leaders and their training leaders and not be openly distributed at this time.

| COLORADO<br>Center for Organizational<br>Effectiveness<br>Statewide Learning & Development Sc |       |                            |                       |                                                         |
|-----------------------------------------------------------------------------------------------|-------|----------------------------|-----------------------|---------------------------------------------------------|
| State Homepage                                                                                |       | Department Homepage        | Division              | Homepage                                                |
| Training                                                                                      | and C | Welcome                    | 0                     | onal Effectiveness (COE)<br>for available classes below |
| <u>Request Training Waiver</u>                                                                |       | Create New Student Account | Student Login         | COE Home                                                |
|                                                                                               | 4     | Create a new account, o    | r login if one alread | y exists.                                               |
|                                                                                               |       |                            |                       |                                                         |